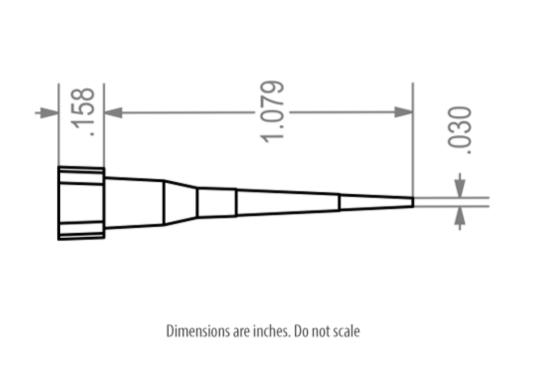

Labcon Product Number 1161-250-000-9

Image is not actual size. Colors may differ.

| SuperSlik® 10 uL Low Retention Pipet Tips, in Eclipse™ Mini Refills |                           |                            |             |
|---------------------------------------------------------------------|---------------------------|----------------------------|-------------|
| Fluid Measure                                                       | μL                        | Freezable                  | NA          |
| Fluid Volume                                                        | 10                        | Freeze Temp                |             |
| Height (mm)                                                         | 31.4                      | Autoclavable               | 121°C 15min |
| Width (mm)                                                          |                           | Sterile                    | No          |
| Length (mm)                                                         |                           | Sterile Processing         | NA          |
| Pack Qty                                                            | 576                       | Centrifugation             | NA          |
| Case Qty                                                            | 5760                      | Centrifugation Speed (RCF) |             |
| Package Type                                                        | Eclipse™ Mini Refill      | Shelf Life (Months)        | 48          |
| Material                                                            | Proprietary Polypropylene | Certification              |             |
| Cap Material                                                        |                           | Regulatory                 |             |