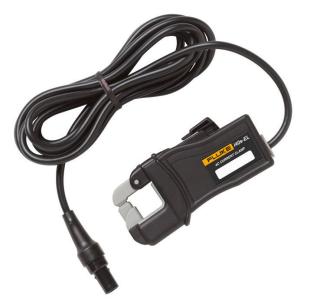

## Product overview: Fluke 17XX i40s-EL Clamp-on Current Transformers

The Fluke i40s-EL Current Clamp-on Transformer is used for low current measurement; suitable for making measurements up to 40A, and also measures accurately on 1A and 5A secondary current transformers. The i40s-EL jaw is capable of being clamped on current conductors up to 15mm in diameter.